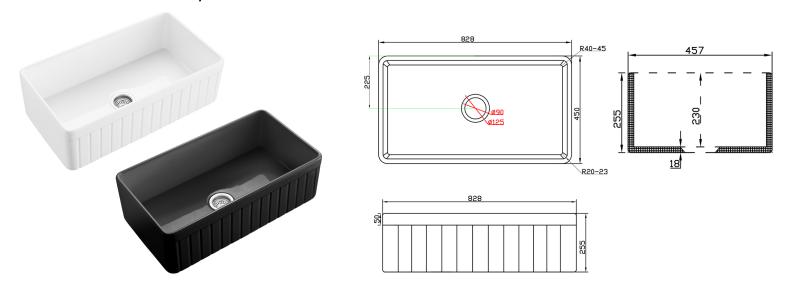

## **Greenwich Fireclay Farmhouse Sink**

Code: FCS828GW/FCS828MB

## **Specifications**

• Material: Fine Fireclay

• Finish: Glossy White/Matte Black

• Waste Outlets Included: 1 x Dia115mm Stainless Steel Basket Waste

• Mounting options: Undermount & Flush mount & Built-up

Capacity per bowl: 75LInternal depth: 230mm

· Approx. external radius: 45mm

- Suitable for use with food waste disposer we recommend purchase of an extended flange and a model with anti-vibration collar
- Note: Fine Fireclay is a natural product and therefore subject to variations. This should be seen as a quality that adds to its unique natural beauty. Variations +/- 2% to the specifications are common and acceptable and are within industry tolerance. We always recommend the cabinet maker and stone provider has the actual sink with them to measure before making cabinetry or cutting stone. For more information please visit our Installation Care & Warranty page or Contact Us.
- Optional upgrade: Coloured finish basket wastes are available