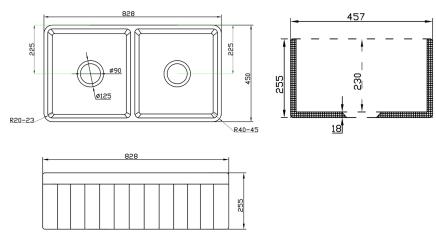

## **Specifications**

- Material: Fine Fireclay
- Finish: Glossy White/Matte Black
- Waste Outlets Included: 2 x Dia115mm Stainless Steel Basket Wastes
- Mounting options: Undermount & Flush mount & Built-up
- Capacity per bowl: 73L
- Internal depth: 230mm
- Approx. external radius: 45mm