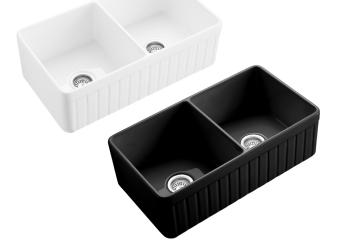

## **Greenwich Fireclay Farmhouse Sink**

## **Specifications**

- Material: Fine Fireclay
- Finish: Glossy White/Matte Black
- Waste Outlets Included: 2 x Dia115mm Stainless Steel Basket Wastes
- Mounting options: Undermount & Flush mount & Built-up
- Capacity per bowl: 73L
- Internal depth: 230mm
- Approx. external radius: 45mm