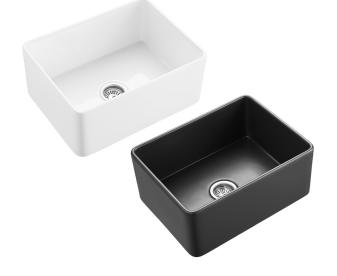

## Chelsea Fireclay Farmhouse Sink

## Code: FCS600GW/FCS600MB

## **Specifications**

- Material: Fine Fireclay
- Finish: Glossy White/Matte Black
- Waste Outlets Included: 1 x Dia115mm Stainless Steel Basket Waste
- Mounting options: Undermount & Flush mount & Built-up
- Capacity per bowl: 55L
- Internal depth: 235mm
- Approx. external radius: 45mm
- Suitable for use with food waste disposer we recommend purchase of an extended flange and a model with anti-vibration collar