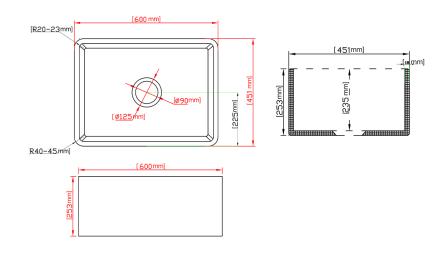

## **Specifications**

- Material: Fine Fireclay
- Finish: Glossy White/Matte Black
- Waste Outlets Included: 1 x Dia115mm Stainless Steel Basket Waste
- Mounting options: Undermount & Flush mount & Built-up
- Capacity per bowl: 55L
- Internal depth: 235mm
- Approx. external radius: 45mm
- Suitable for use with food waste disposer we recommend purchase of an extended flange and a model with anti-vibration collar