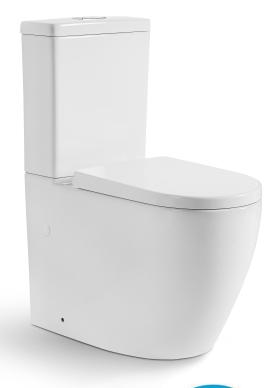

## Elvera Rimless Toilet Suite KDK027R

Code

KDK0027R-Suite KDK0027RC-Cistern KDK027RP- Pan

**Features** 

Back/Left and Right Bottom Inlet Cistern

(KDK027RC)

Easy Height Raised Pan (KDK027RP)

4.5/3 Liters Dual Flush Size: 660\*385\*875mm