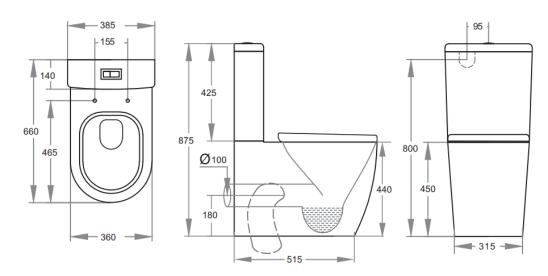

## Elvera Rimless Toilet Suite KDK027R

Code

KDK0027R-Suite KDK0027RC-Cistern KDK027RP- Pan

**Features** 

Back/Left and Right Bottom Inlet Cistern

(KDK027RC)

Easy Height Raised Pan (KDK027RP)

4.5/3 Liters Dual Flush Size: 660\*385\*875mm

Trap-100: 100-165mm (Supplied) UF

thickseatSC803 (Supplied)

**Optional** 

Trap-60: 60-105mm JT43: 150-215mm P-Trap(K212): 180mm UF Slim Seat SC074

Warranty

10 years replacement on ceramic 1 year replacement parts which include toilet seat covers, flushpipes