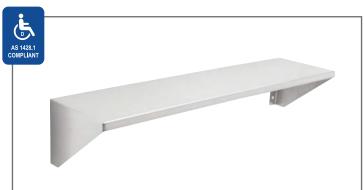

#### **Product Features:**

- Satin finish stainless steel
- Surface mounted
- With integral brackets

### **Construction:**

SHELF: Fabricated of type 304 (18-8), 18 gauge stainless steel with exposed surfaces in architectural satin finish. End brackets are integral.