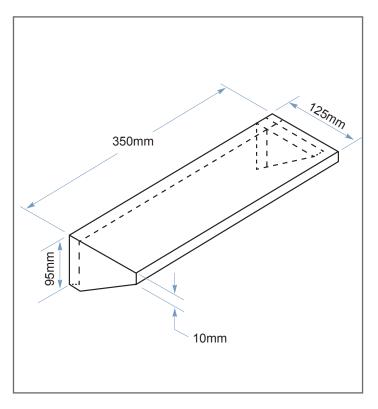

customised excellence

# **Technical Data Sheet**

washroom essentials





#### **Product Features:**

- Satin finish stainless steel
- Surface mounted
- With integral brackets

## **Available Lengths:**

- 95mm H x 125mm D x 350mmW



### **Construction:**

SHELF: Fabricated of type 304 (18-8), 18 gauge stainless steel with exposed surfaces in architectural satin finish. End brackets are integral.

#### Installation:

Secure to wall with mounting screws (included) at holes provided.

## **Guide Specification:**

Surface-mounted shelf shall be fabricated of type 304 (18-8), 18 gauge stainless steel with exposed surfaces in satin finish and integral end brackets.