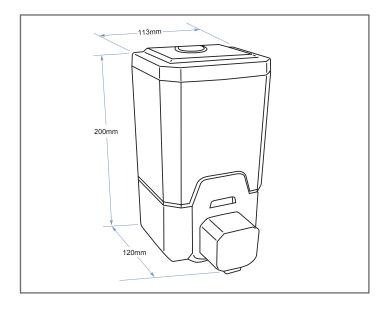

## **Overall Dimensions:**

113mmW x 200mmH x
120mmD
(projection including button)