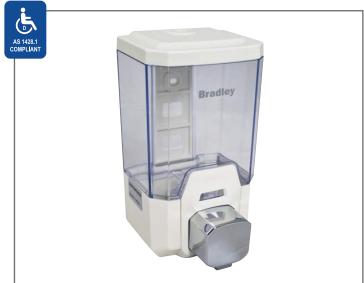

#### **Product Features:**

- Wall mounted (top fill)
- Suitable for foam soap
- 1 Litre bulk fill foam soap
- ABS Plastic
- Parts: KEY-6158F

#### **Construction:**

Unit fabricated of ABS plastic with lock.

### **Capacity:**

1 Litre. We recommend Bradley model AQF6011 Aqua Foam soap for optimum operation and performance. Soap viscosity: Less than 100 cPs

#### **Operation:**

Push button dispenses measured amount of soap. Unit opens from lockable top for easy refilling.