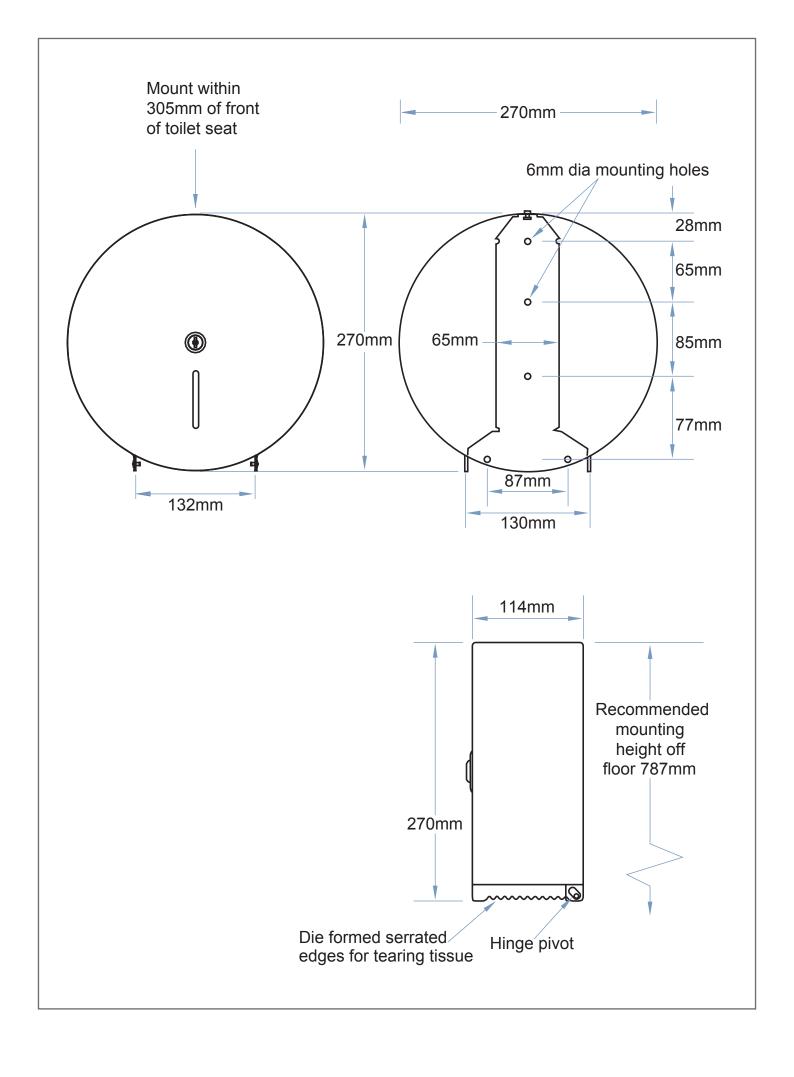

# **Overall Dimensions:**

- 270mmW x 270mmH x 114mmD

#### **Installation:**

Secure unit to wall or toilet partition with screws (included) through mounting holes.