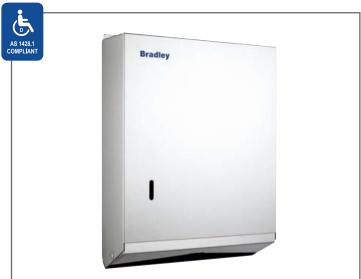

## **Product Features:**

- Satin finish stainless steel
- Surface mounted
- Tumbler lock
- Parts: KEY-255

#### **Construction:**

Unit fabricated of type 304 (18-8), 22 gauge stainless steel with exposed surfaces in architectural satin finish. Smooth corners, free of burrs and sharp edges. Tumbler lock. Cabinet hinged at the base to allow easy filling. Refill indicator slot on face of unit. Rolled edge on dispenser opening.