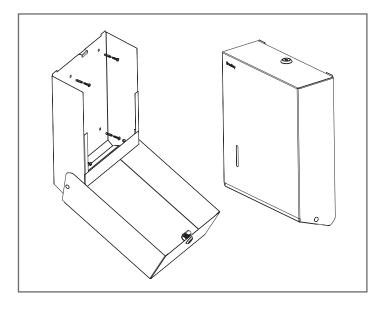

#### **Construction:**

Unit fabricated of type 304 (18-8), 22 gauge stainless steel with exposed surfaces in architectural satin finish. Smooth corners, free of burrs and sharp edges. Tumbler lock. Cabinet hinged at the base to allow easy filling. Refill indicator slot on face of unit. Rolled edge on dispenser opening.

#### Installation:

Secure to wall with mounting screws (included) at holes provided.