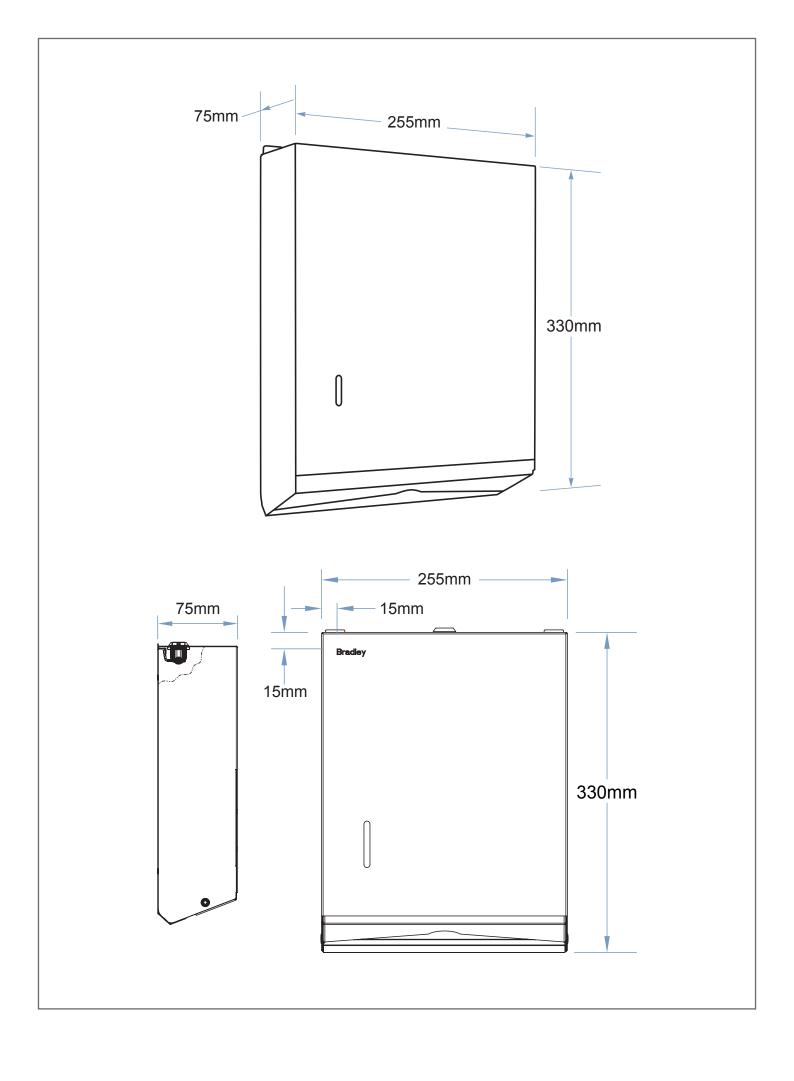

nit fabricated of type 304 (18-8), 22 gauge stainless steel with exposed surfaces in architectural satin finish. Smooth corners, free of burrs and sharp edges. Tumbler lock. Cabinet hinged at the base to allow easy filling. Refill indicator slot on face of unit. Rolled edge on dispenser opening.

# **Capacity:**

Two packs of Bradley Model 2001 paper hand towels.

# **Operation:**

Unit holds paper towels without the use of special adaptors.

#### Installation:

Secure to wall with mounting screws (included) at holes provided.

## **Guide Specification:**

Surface mounted paper towel dispenser shall be fabricated of type 304 (18-8), 22 gauge stainless steel with exposed surfaces in architectural satin finish. Refill indicator on face of cabinet. Tumbler lock to secure hinged front panel.