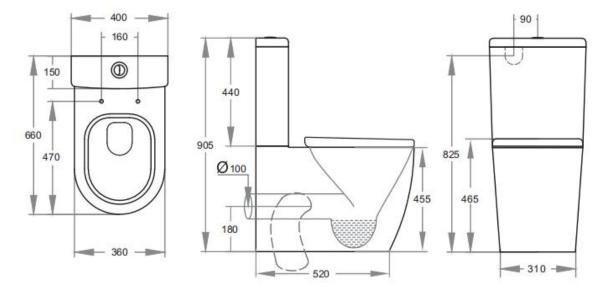

## **KDK021**

Code KDK021-Suite KDK021C-Cistern

KDK021P-Pan

Back/Left and Right Bottom Inlet **Features** 

Box Rim Dyanmic Flush Pan 4.5/3 Liters Dual Flush Size: 660\*400\*905mm

Trap-100: 100-185mm (Supplied) UF thick seat SC803 (Supplied)

**Optional** Trap-60: 60-135mm

JT43: 150-225mm P-Trap: 180mm

Geberit Cisterm: KDK021C-GUF

Warranty

10 years replacement on ceramic 1 year replacement parts which include toilet seat covers, flush

pipes and buttons