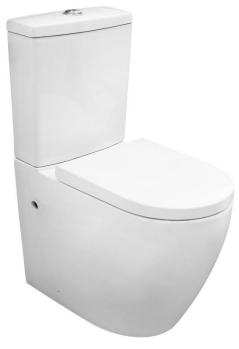

## **Elvera Ambulant Toilet Suite**

## **KDK021**

Code KDK021-Suite KDK021C-Cistern

KDK021P-Pan

Back/Left and Right Bottom Inlet **Features** 

Box Rim Dyanmic Flush Pan 4.5/3 Liters Dual Flush Size: 660\*400\*905mm

Trap-100: 100-185mm (Supplied) UF thick seat SC803 (Supplied)