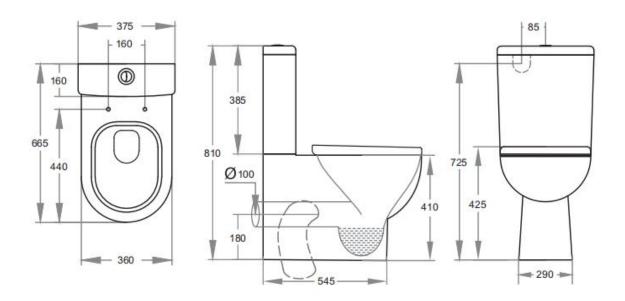

## Mercury Toilet Suite KDK014

le KDK014-Suite KDK014C-Cistern KDK014P- Pan

FeaturesBack/Left and Right Bottom Inlet<br/>Box Rim Dyanmic Flush Pan<br/>4.5/3 Liters Dual Flush<br/>Size: 665\*375\*810mm<br/>Trap-60: 60-165mm (Supplied)<br/>UF thick seat SC804 (Supplied)

Optional Trap-100: 100-225mm JT43: 150-260mm P-Trap: 180mm Geberit Cisterm:KDK014C-UF

Warranty 10 years replacement on ceramic 1 year replacement parts which include toilet seat covers, flush pipes and buttons