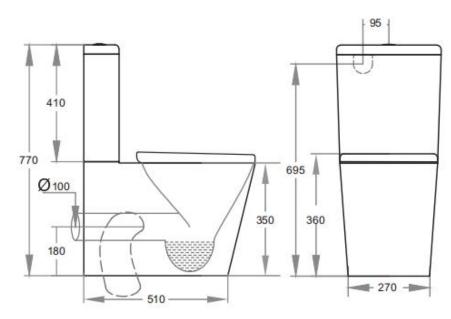

## KDK600J

Code KDK600J-Suite

> KDK600JC-Cistern KDK600JP-Pan

Back/Left and Right Bottom Inlet **Features** 

Rimless Clean Flush Pan 4.5/3 Liters Dual Flush Size: 600\*340\*770mm

Trap-60: 60-100mm (Supplied) Single Flap seat (Supplied)

**Optional** 

Trap-100: 100-160mm JT43: 150-190mm P-Trap: 180mm

Warranty 10 years replacement on ceramic

1 year replacement parts which include toilet seat covers, flush pipes

and buttons

3 years replacement on inlet or outlet valves.