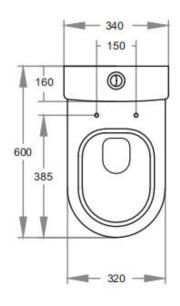

## KDK600J

Code KDK600J-Suite

> KDK600JC-Cistern KDK600JP-Pan

Back/Left and Right Bottom Inlet **Features** 

Rimless Clean Flush Pan 4.5/3 Liters Dual Flush Size: 600\*340\*770mm

Trap-60: 60-100mm (Supplied) Single Flap seat (Supplied)