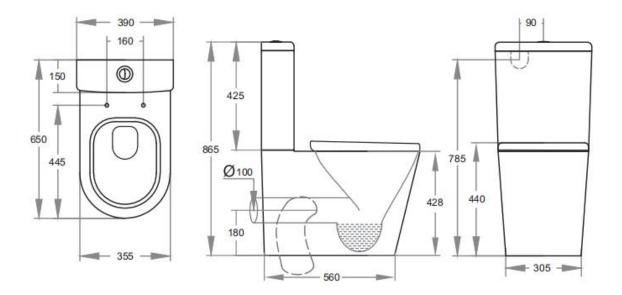

## Livis Rimless Toilet Suite

**KDK022** 

Code KDK022-Suite KDK022C-Cistern KDK022P- Pan

Features Back/Left and Right Bottom Inlet Rimless Clean Flush Pan 4.5/3 Liters Dual Flush Size: 650\*390\*865mm Trap-100: 100-170mm (Supplied) UF slim seat SC163 (Supplied)