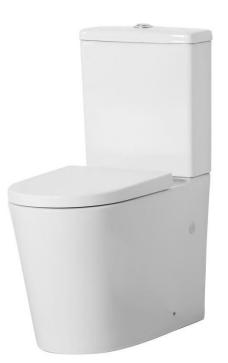

## Livis Rimless Toilet Suite

**KDK022** 

Code KDK022-Suite KDK022C-Cistern KDK022P- Pan

Features Back/Left and Right Bottom Inlet Rimless Clean Flush Pan 4.5/3 Liters Dual Flush Size: 650\*390\*865mm Trap-100: 100-170mm (Supplied) UF slim seat SC163 (Supplied)