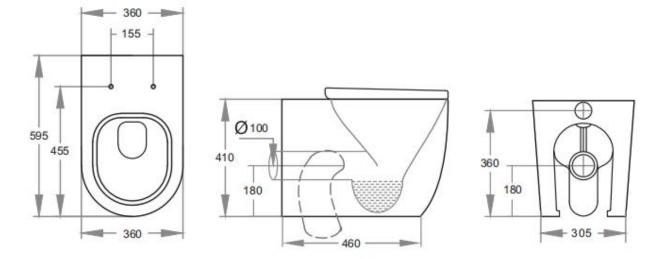

## Veda Tornado Wall Faced Floor Pan KDK105T

AS 1172.11172.2 License: MK022127

> Licence No. 1156 Chao'an Huapeng Porcelain Co., Ltd.

|    | Code     | KDK105T-Suite                                                                                                   |
|----|----------|-----------------------------------------------------------------------------------------------------------------|
| 1  | Features | Tornado Flush Pan<br>Size: 595*360*410mm<br>Trap-100: 100-115mm (Supplied)<br>UF thick seat SC804               |
|    | Optional | Trap-60: 60mm<br>JT43: 150mm<br>P-Trap: 180mm                                                                   |
| IG | Warranty | 10 years replacement on ceramic<br>1 year replacement parts which<br>include toilet seat covers, flush<br>pipes |