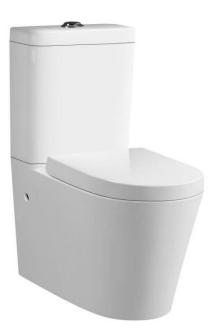

## Kasy Toilet Suite

**KDK008** 

AS 1172.11172.2

License: MK022127

e No. 1156

- FeaturesBack/Left and Right Bottom Inlet<br/>Box Rim Dyanmic Flush Pan<br/>4.5/3 Liters Dual Flush<br/>Size: 695\*390\*830mm<br/>Trap-60: 60-160mm (Supplied)<br/>UF thick seat SC803 (Supplied)
- Optional Trap-100: 100-215mm JT43: 150-250mm P-Trap: 180mm Geberit Cisterm:KDK008C