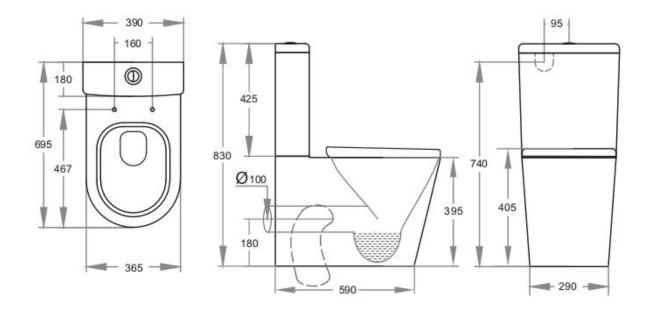

## Kasy Toilet Suite

**KDK008** 

AS 1172.11172.2

License: MK022127

e No. 1156

- FeaturesBack/Left and Right Bottom Inlet<br/>Box Rim Dyanmic Flush Pan<br/>4.5/3 Liters Dual Flush<br/>Size: 695\*390\*830mm<br/>Trap-60: 60-160mm (Supplied)<br/>UF thick seat SC803 (Supplied)
- Optional Trap-100: 100-215mm JT43: 150-250mm P-Trap: 180mm Geberit Cisterm:KDK008C