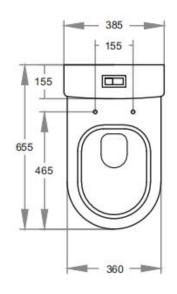

## Vivid Tornado Toilet Suite крк026

Code KDK026-Suite

KDK026C-Cistern KDK026P- Pan

Features Back/Left and Right Bottom Inlet

Tornado flush Pan 4.5/3 Liters Dual Flush Size: 655\*385\*870mm

Trap-100: 100-150mm (Supplied) UF slim seat SC163 (Supplied)