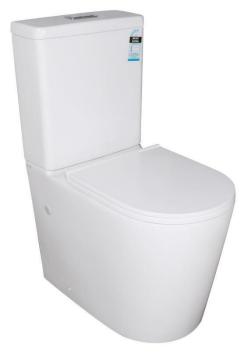

## Vivid Tornado Toilet Suite крк026

Code KDK026-Suite

KDK026C-Cistern KDK026P- Pan

Features Back/Left and Right Bottom Inlet

Tornado flush Pan 4.5/3 Liters Dual Flush Size: 655\*385\*870mm

Trap-100: 100-150mm (Supplied) UF slim seat SC163 (Supplied)