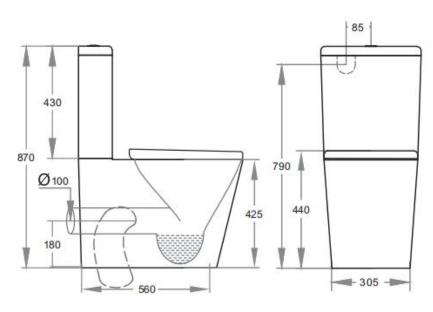

## Vivid Tornado Toilet Suite крк026

Code KDK026-Suite

KDK026C-Cistern KDK026P- Pan

Features Back/Left and Right Bottom Inlet

Tornado flush Pan 4.5/3 Liters Dual Flush Size: 655\*385\*870mm

Trap-100: 100-150mm (Supplied) UF slim seat SC163 (Supplied)

Optional Trap-60: 60-100mm

JT43: 150-200mm P-Trap: 180mm

Geberit Cisterm: KDK026C UF Thick seat SC803

Warranty 10 years replacement on ceramic

1 year replacement parts which include toilet seat covers, flush pipes