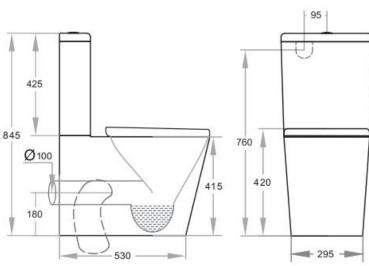

## **KDK003**

Code

KDK003-Suite KDK003C-Cistern KDK003P- Pan

**Features** 

Back/Left and Right Bottom Inlet Box Rim Dyanmic Flush Pan 4.5/3 Liters Dual Flush Size: 665\*380\*845mm

Trap-60: 60-150mm (Supplied) UF thick seat SC802 (Supplied)

**Optional** 

Trap-100: 100-205mm JT43: 150-240mm P-Trap: 180mm

Geberit Cisterm: KDK003C-G

Warranty

10 years replacement on ceramic 1 year replacement parts which include toilet hinges, seat covers, flush pipes and buttons