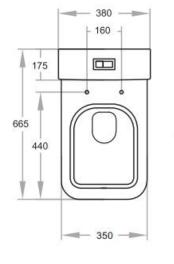

## **KDK003**

Code

KDK003-Suite KDK003C-Cistern KDK003P- Pan

**Features** 

Back/Left and Right Bottom Inlet Box Rim Dyanmic Flush Pan 4.5/3 Liters Dual Flush Size: 665\*380\*845mm

Trap-60: 60-150mm (Supplied) UF thick seat SC802 (Supplied)