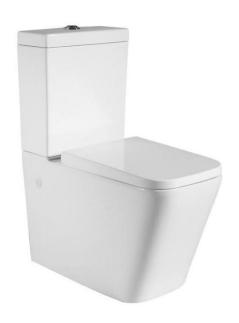

## **Qubist Toilet Suite**

## **KDK003**

Code

KDK003-Suite KDK003C-Cistern KDK003P- Pan

**Features** 

Back/Left and Right Bottom Inlet Box Rim Dyanmic Flush Pan 4.5/3 Liters Dual Flush Size: 665\*380\*845mm

Trap-60: 60-150mm (Supplied) UF thick seat SC802 (Supplied)