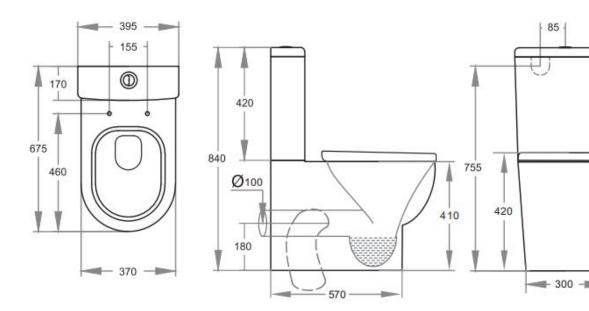

## **KDK005**

Code KDK005-Suite

> KDK005C-Cistern KDK005P-Pan

Back/Left and Right Bottom Inlet **Features** 

Box Rim Dyanmic Flush Pan 4.5/3 Liters Dual Flush Size: 675\*395\*840mm

Trap-60: 60-160mm (Supplied) UF thick seat SC803 (Supplied)

**Optional** Trap-100: 100-215mm

JT43: 150-250mm P-Trap: 180mm UF Slim Seat SC1064

Warranty

10 years replacement on ceramic 1 year replacement parts which include toilet seat covers, flush pipes

and buttons