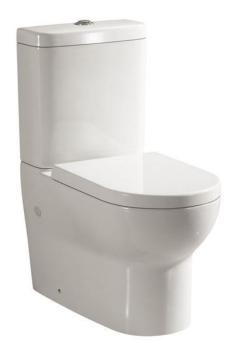

## **Pola Toilet Suite**

## **KDK005**

Code KDK005-Suite

> KDK005C-Cistern KDK005P-Pan

Back/Left and Right Bottom Inlet **Features** 

Box Rim Dyanmic Flush Pan 4.5/3 Liters Dual Flush Size: 675\*395\*840mm

Trap-60: 60-160mm (Supplied) UF thick seat SC803 (Supplied)