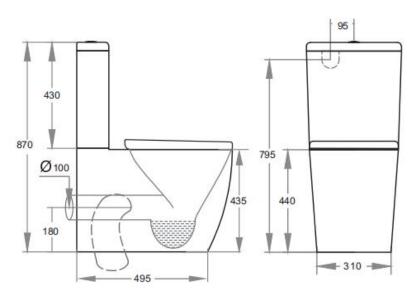

## Elvera Tornado Toilet Suite KDK027

Code KDK027-Suite

> KDK027C-Cistern KDK027P-Pan

Back/Left and Right Bottom Inlet **Features** 

Easy Height Tornado Flush Pan

4.5/3 Liters Dual Flush Size: 650\*385\*870mm

Trap-100: 100-140mm (Supplied) UF thick seat SC803 (Supplied)

**Optional** Trap-60: 60-90mm

JT43: 150-180mm P-Trap: 180mm

Geberit Cisterm: KDK027C

**UFSlim seat SC074** 

Warranty 10 years replacement on ceramic