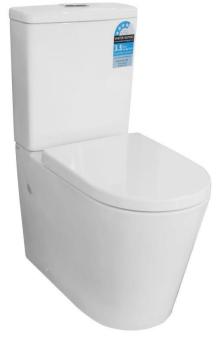

## Elvera Tornado Toilet Suite KDK027

Code KDK027-Suite

> KDK027C-Cistern KDK027P-Pan

Back/Left and Right Bottom Inlet **Features** 

Easy Height Tornado Flush Pan

4.5/3 Liters Dual Flush Size: 650\*385\*870mm