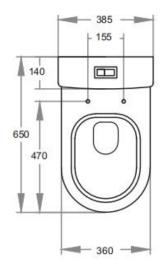

## Elvera Tornado Toilet Suite KDK027

Code KDK027-Suite

> KDK027C-Cistern KDK027P-Pan

Back/Left and Right Bottom Inlet **Features** 

Easy Height Tornado Flush Pan

4.5/3 Liters Dual Flush Size: 650\*385\*870mm

Trap-100: 100-140mm (Supplied) UF thick seat SC803 (Supplied)

**Optional** Trap-60: 60-90mm

JT43: 150-180mm P-Trap: 180mm

Geberit Cisterm: KDK027C

**UFSlim seat SC074** 

Warranty 10 years replacement on ceramic