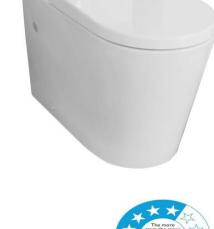

## Elvera Tornado Toilet Suite KDK027

Code KDK027-Suite

> KDK027C-Cistern KDK027P-Pan

Back/Left and Right Bottom Inlet **Features** 

Easy Height Tornado Flush Pan

4.5/3 Liters Dual Flush Size: 650\*385\*870mm