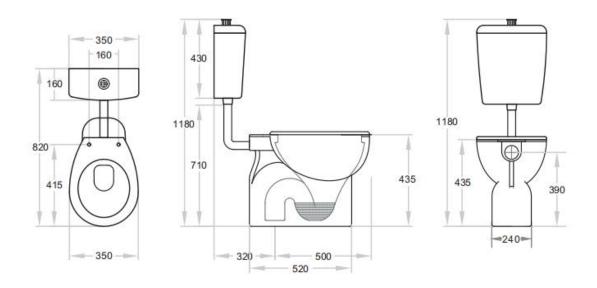

## Calla Care Toilet Suite KDK024

Code

KDK024-Suite KDK024C-Cistern KDK024P- Pan

**Features** 

**Bottom Inlet** 

Easy Height Raised Box Rim Flush Pan

4.5/3 Liters Dual Flush Size: 820\*350\*1180mm S-trap:290mm(Supplied)