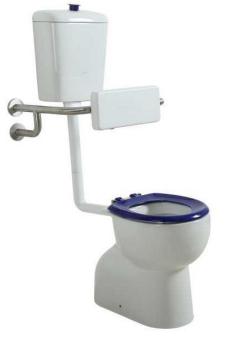

## Calla Care Toilet Suite KDK024

Code

KDK024-Suite KDK024C-Cistern KDK024P- Pan

**Features** 

**Bottom Inlet** 

Easy Height Raised Box Rim Flush Pan

4.5/3 Liters Dual Flush Size: 820\*350\*1180mm S-trap:290mm(Supplied)

Care Single Flap Blue/Grey seat (Supplied)

**Optional** 

Blue/Grey press button

Warranty

10 years replacement on ceramic 1 year replacement parts which include toilet seat covers, flush pipes

and buttons

3 years replacement on inlet or outlet