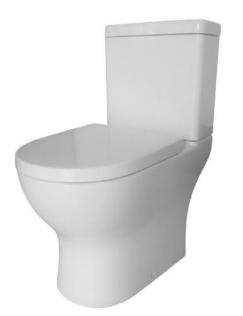

## **Bella Skew Toilet Suite KDK018**

uapeng

Code KDK018-Suite KDK018C-Cistern KDK018P-Pan

Back/Left and Right Bottom Inlet **Features** Box Rim Dyanmic Flush Pan 4.5/3 Liters Dual Flush Size: 665\*375\*830mm UF thick seat SC804 (Supplied)