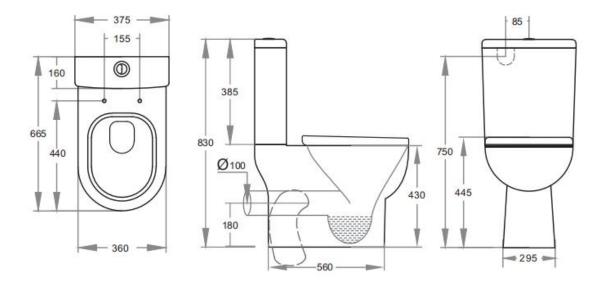

## **Bella Skew Toilet Suite KDK018**

uapeng

Code KDK018-Suite KDK018C-Cistern KDK018P-Pan

Back/Left and Right Bottom Inlet **Features** Box Rim Dyanmic Flush Pan 4.5/3 Liters Dual Flush Size: 665\*375\*830mm UF thick seat SC804 (Supplied)

Trap-60: 60-150mm Trap-100: 100-230mm Optional JT43: 150-270mm P-Trap: 180mm Geberit Cisterm:KDK018C

Warranty 10 years replacement on ceramic 1 year replacement parts which include toilet seat covers, flush pipes and buttons