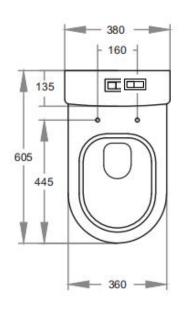

## Avis Rimless Toilet Suite Compact KDK600

Code

KDK600-Suite KDK600C-Cistern KDK600P- Pan

**Features** 

Back/Left and Right Bottom Inlet

Rimless Clean Flush Pan 4.5/3 Liters Dual Flush Size: 605\*380\*870mm