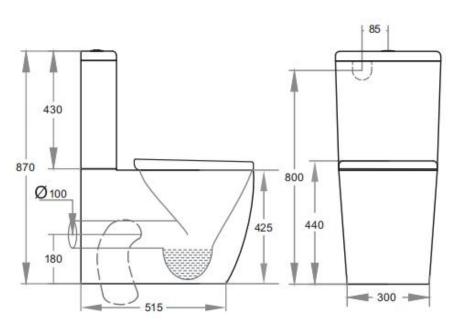

## Avis Rimless Toilet Suite Compact KDK600

Code

KDK600-Suite KDK600C-Cistern KDK600P- Pan

**Features** 

Back/Left and Right Bottom Inlet

Rimless Clean Flush Pan 4.5/3 Liters Dual Flush Size: 605\*380\*870mm

Trap-100: 100-145mm (Supplied) UF slim seat SC163 (Supplied)

**Optional** 

Trap-60: 60-95mm JT43: 150-185mm P-Trap: 180mm

Geberit Cisterm:KDK600C UF Slim seat SC074 UF Thick seat SC804

Warranty

10 years replacement on ceramic1 year replacement parts which