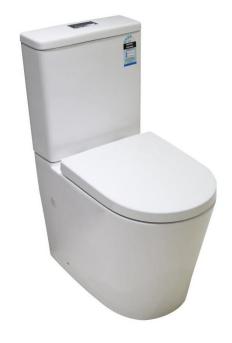

## Avis Rimless Toilet Suite Compact KDK600

Code

KDK600-Suite KDK600C-Cistern KDK600P- Pan

**Features** 

Back/Left and Right Bottom Inlet

Rimless Clean Flush Pan 4.5/3 Liters Dual Flush Size: 605\*380\*870mm