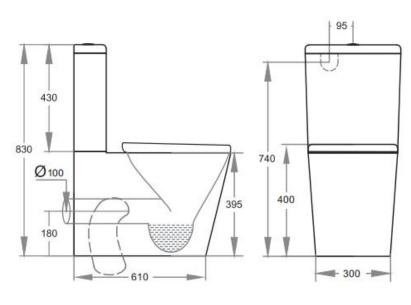

## **KDK002**

Code KDK002-Suite

KDK002C-Cistern KDK002P- Pan

Features Back/Left and Right Bottom Inlet

Box Rim Dyanmic Flush Pan 4.5/3 Liters Dual Flush Size: 710\*390\*830mm

Trap-60: 60-160mm (Supplied) UF thick seat SC803 (Supplied)

Optional Trap-100: 100-215mm

JT43: 150-255mm P-Trap: 180mm

Geberit Cisterm: KDK002C-G

**UFSlim Seat SC1604** 

Warranty 10 years replacement on ceramic

1 year replacement parts which include toilet hinges, seat covers, flush pipes and buttons
3 years replacement on inlet or