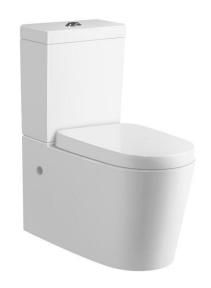

## **Avery Toilet Suite**

## **KDK002**

Code KDK002-Suite

KDK002C-Cistern KDK002P- Pan

Features Back/Left and Right Bottom Inlet

Box Rim Dyanmic Flush Pan 4.5/3 Liters Dual Flush Size: 710\*390\*830mm

Trap-60: 60-160mm (Supplied) UF thick seat SC803 (Supplied)