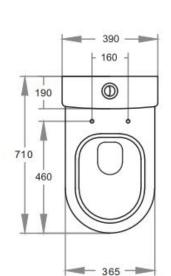

## **KDK002**

Code KDK002-Suite

KDK002C-Cistern KDK002P- Pan

Features Back/Left and Right Bottom Inlet

Box Rim Dyanmic Flush Pan 4.5/3 Liters Dual Flush Size: 710\*390\*830mm

Trap-60: 60-160mm (Supplied) UF thick seat SC803 (Supplied)

Optional Trap-100: 100-215mm

JT43: 150-255mm P-Trap: 180mm

Geberit Cisterm: KDK002C-G

**UFSlim Seat SC1604** 

Warranty 10 years replacement on ceramic

1 year replacement parts which include toilet hinges, seat covers, flush pipes and buttons
3 years replacement on inlet or