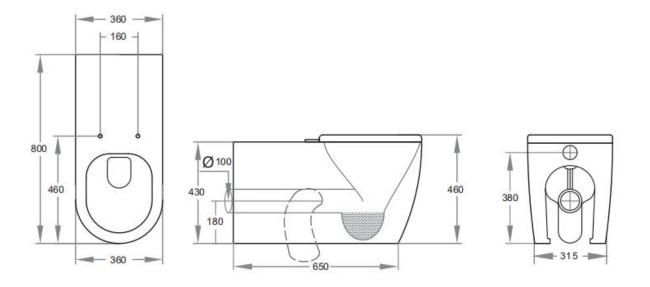

## Asta Care Wall Face Floor Pan KDK106

| Features | Easy Height Rimless Clean Flush<br>Pan<br>Size: 800*360*430mm<br>Trap-100: 160-290mm (Supplied)<br>Care Single Flap Blue/Grey Seat (Supplied) |
|----------|-----------------------------------------------------------------------------------------------------------------------------------------------|
| Optional | Trap-60: 130-240mm                                                                                                                            |

JT43: 210-325mm P-Trap: 180mm

KDK106-Suite

Warranty

Code

10 years replacement on ceramic 1 year replacement parts which include toilet seat covers, flush pipes

Terms and conditions applied

Dimensions are approximate. Information provided in this specification is representative of the actual products available at the time of printing.