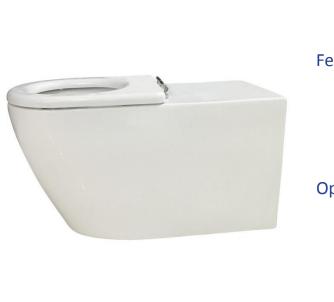

## Asta Care Wall Face Floor Pan KDK106

| Features | Easy Height Rimless Clean Flush<br>Pan<br>Size: 800*360*430mm<br>Trap-100: 160-290mm (Supplied)<br>Care Single Flap Blue/Grey Seat (Supplied) |
|----------|-----------------------------------------------------------------------------------------------------------------------------------------------|
| Optional | Trap-60: 130-240mm                                                                                                                            |